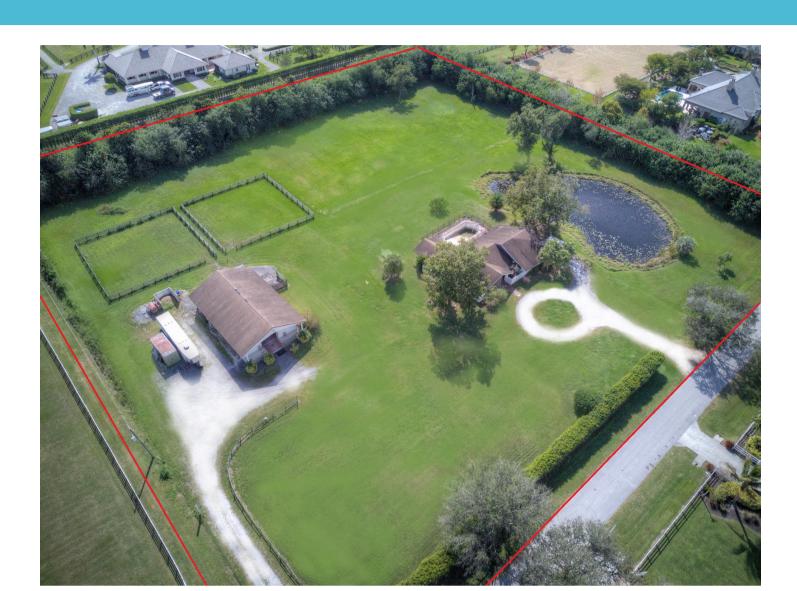

## 15410 Palma Lane | \$2,100,000

Make the lowest-priced farm in Palm Beach Point your own! The centeraisle barn includes 8 12'x12' stalls with tack room and feed room. Located just steps from the barn, the home features 4 bedrooms, 2 bathrooms, and a 2-car garage. Convenient access to Palm Beach International Equestrian Center showgrounds. This property, priced at land value, is the perfect location to renovate or build your dream farm.